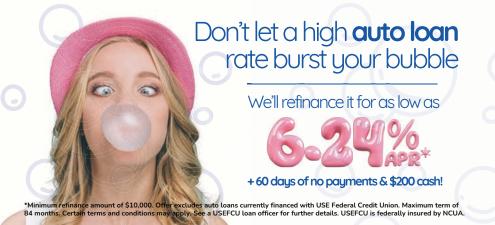

## **Year-round Skip-A-Pay**

Typically around this time of year, we offer our members the opportunity to skip their July or August loan payments. It's a great opportunity to free up cash during the busy Summer months. But why wait? We have decided to extend this opportunity year-round to qualified borrowers.

#### **Qualifications:**

- You must have your loan with us for at least 6 months
- Maximum of two skips/deferments per calendar year (no back-toback skips)
- Mortgage products, Share/CD loans, and credit card payments are not eligible
- \$25 fee for each skip

To see if you qualify, contact a loan officer today! 405-685-6200 x651